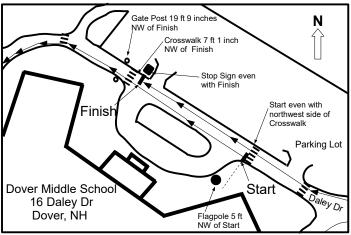

Start, Finish & Miles 1 to 3 are marked with a single P-K Nail and Blue Paint.

**Start:** On southwest side of Daley Dr even with the northwest side of the crosswalk just southeast of the semi-circle driveway exit in front of the Dover Middle School (16 Daley Dr) and 5 ft SE of the school flagpole on southeast side of the driveway.

Finish: On northeast side of Daley Dr even with the exit Stop Sign on west side of west entrance/exit to Dover Middle School parking lot, 7 ft 1 inch SE of the southeast side of the crosswalk just west of the west entrance to the semi-circle driveway in front of the school, & 19 ft 9 inches southeast of the gate post for gate across Daley Dr.